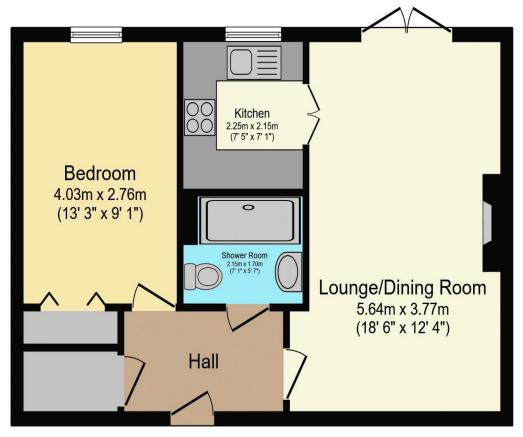

For more details or to make an appointment to view, please contact Rachel Hazell

01425 632203 🗢 rachel.hazell@retirementhomesearch.co.uk

Total floor area 48.2 m<sup>2</sup> (519 sq.ft.) approx

This floor plan is for illustrative purposes only. It is not drawn to scale. Any measurements, floor areas (including any total floor area), openings and orientation are approximate. No details are guaranteed, they cannot be relied upon for any purpose and they do not form part of any agreement. No liability is taken for any error, omission or misstatement. A party must rely upon its own inspection(s). Powered by www.focalagent.com